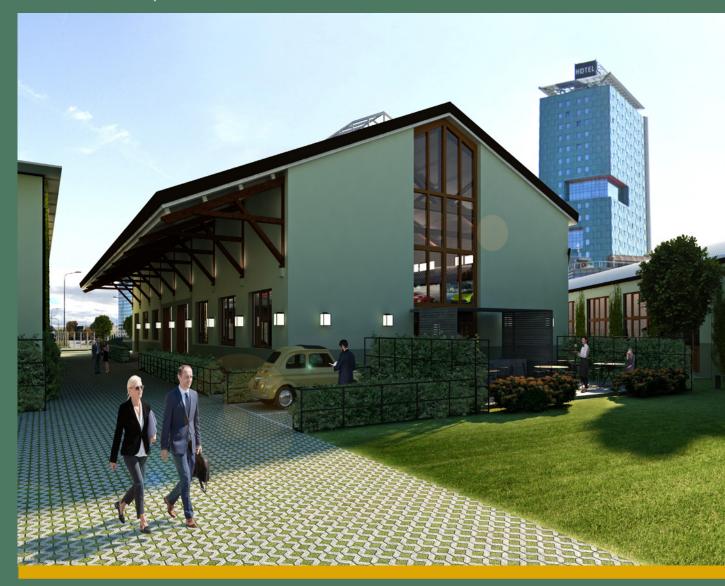

## SUMATRA 12 | MILAN

ALINVEST<sub>s,p,A</sub>

Tram 1, 12 Bus 35, 40

The Terranova multifunctional complex, which extends over an area of about 3,000 sq m, located in Via Sumatra 12, is easily recognizable and clearly identifiable, thanks to the careful recovery of its industrial image Intonaci Terranova and enjoys great visibility being located in the Stephenson area close to the motorway junction towards viale Certosa.

The structural characteristics of the complex and the inner heights create an ideal space for car or motorbike dealerships, outlets, offices and businesses with showrooms. The property is characterised by three buildings with different architectural features, with skylights on the roof providing splendid overhead lighting. These three buildings encompass a large inner courtyard with parking spaces and relaxation areas surrounded by greenery.

In front of the Terranova multifunctional complex is a large public car park with LED lighting and embellished with plants of various species, with 500 parking spaces for both cars and motorbikes.

In the Stephenson area, which has undergone major renovation and redevelopment, various types of businesses coexist: commercial (UCI multiplex), industrial, artisan, tertiary (Harley Davidson, Schneider Electric, Bouygues E&S InTec, etc.), residential and hotel (Hotel Voco), all of which are close to the MIND, Merlata Bloom and Up Town Village areas.