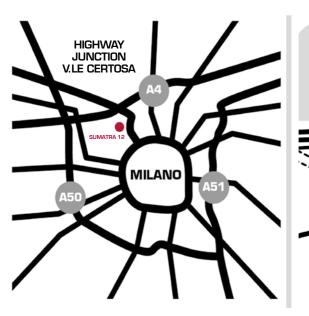

The Terranova Multifunctional Complex enjoys immediate access to the entire northern motorway network of the city (A4 TO-VE, A8 MI-VA and Tangenziale Ovest (Western Ring Road)) and through the V.le Certosa/C.so Sempione road axis, the expressway leading to the city centre can be easily reached.