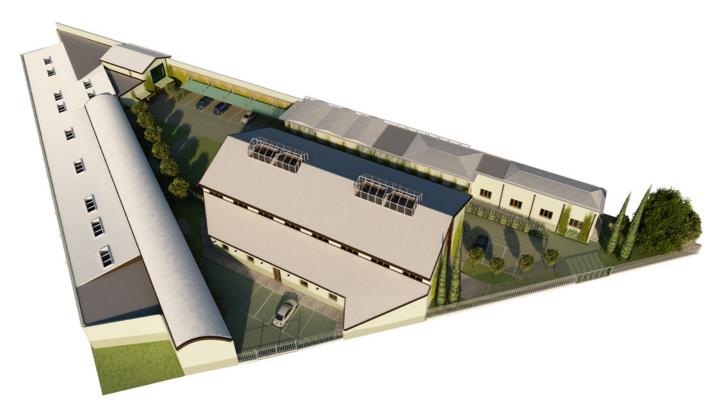

The structural characteristics of the complex and the inner heights create an ideal space for car or motorbike dealerships, outlets, offices and businesses with showrooms. The property is characterised by three buildings with different architectural features, with skylights on the roof providing splendid overhead lighting. These three buildings encompass a large inner courtyard with parking spaces and relaxation areas surrounded by greenery.

In front of the Terranova multifunctional complex is a large public car park with LED lighting and embellished with plants of various species, with 500 parking spaces for both cars and motorbikes.

In the Stephenson area, which has undergone major renovation and redevelopment, various types of businesses coexist: commercial (UCI multiplex), industrial, artisan, tertiary (Harley Davidson, Schneider Electric, Bouygues E&S InTec, etc.), residential and hotel (Hotel Voco), all of which are close to the MIND, Merlata Bloom and Up Town Village areas.