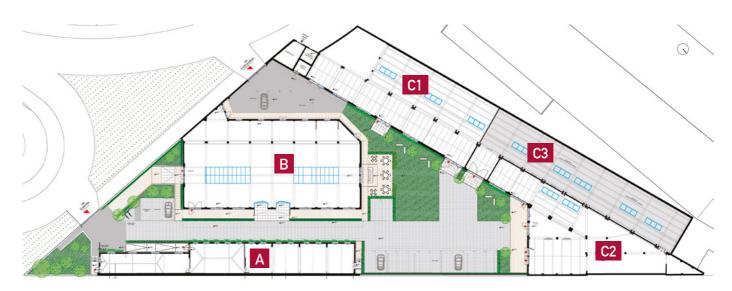

The structural characteristics of the complex and the inner heights create an ideal space for car or motorbike dealerships, outlets, offices and businesses with showrooms. The property is characterised by three buildings with different architectural features, with skylights on the roof providing splendid overhead lighting. These three buildings encompass a large inner courtyard with parking spaces and relaxation areas surrounded by greenery.

C2 BUILDING C2: Mq 528

B BUILDING B: Mq 820 C1 BUILDING C1: Mq 695 C3 BUILDING C3: Mq 517 BUILDING A+B+C: Mq 2940

**TOTAL AREA** 