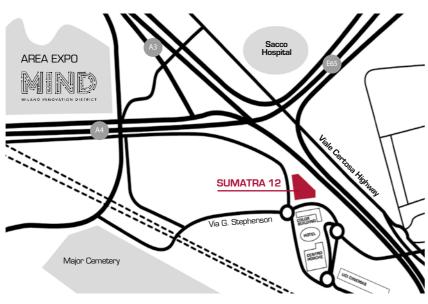

In front of the Terranova multifunctional complex is a large public car park with LED lighting and embellished with plants of various species, with 500 parking spaces for both cars and motorbikes.

In the Stephenson area, which has undergone major renovation and redevelopment, various types of businesses coexist: commercial (UCI multiplex), industrial, artisan, tertiary (Harley Davidson, Schneider Electric, Bouygues E&S InTec, etc.), residential and hotel (Hotel Voco), all of which are close to the MIND, Merlata Bloom and Up Town Village areas.

The Terranova Multifunctional Complex enjoys immediate access to the entire northern motorway network of the city (A4 TO-VE, A8 MI-VA and Tangenziale Ovest (Western Ring Road)) and through the V.le Certosa/C.so Sempione road axis, the expressway leading to the city centre can be easily reached.