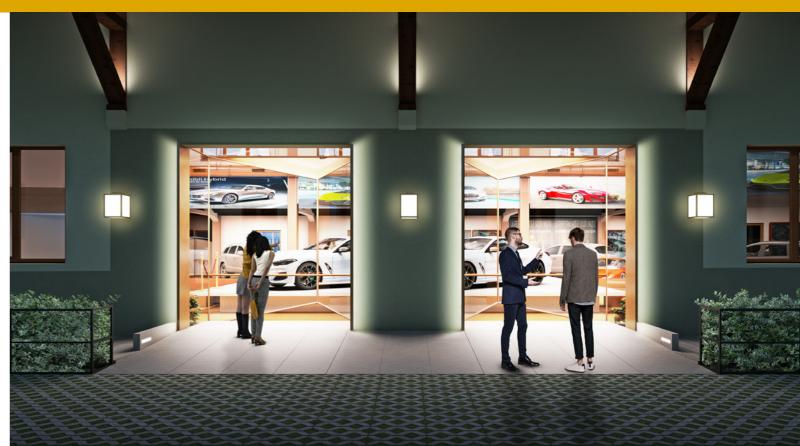

The structural characteristics of the complex and the inner heights create an ideal space for car or motorbike dealerships, outlets, offices and businesses with showrooms. The property is characterised by three buildings with different architectural features, with skylights on the roof providing splendid overhead lighting. These three buildings encompass a large inner courtyard with parking spaces and relaxation areas surrounded by greenery.