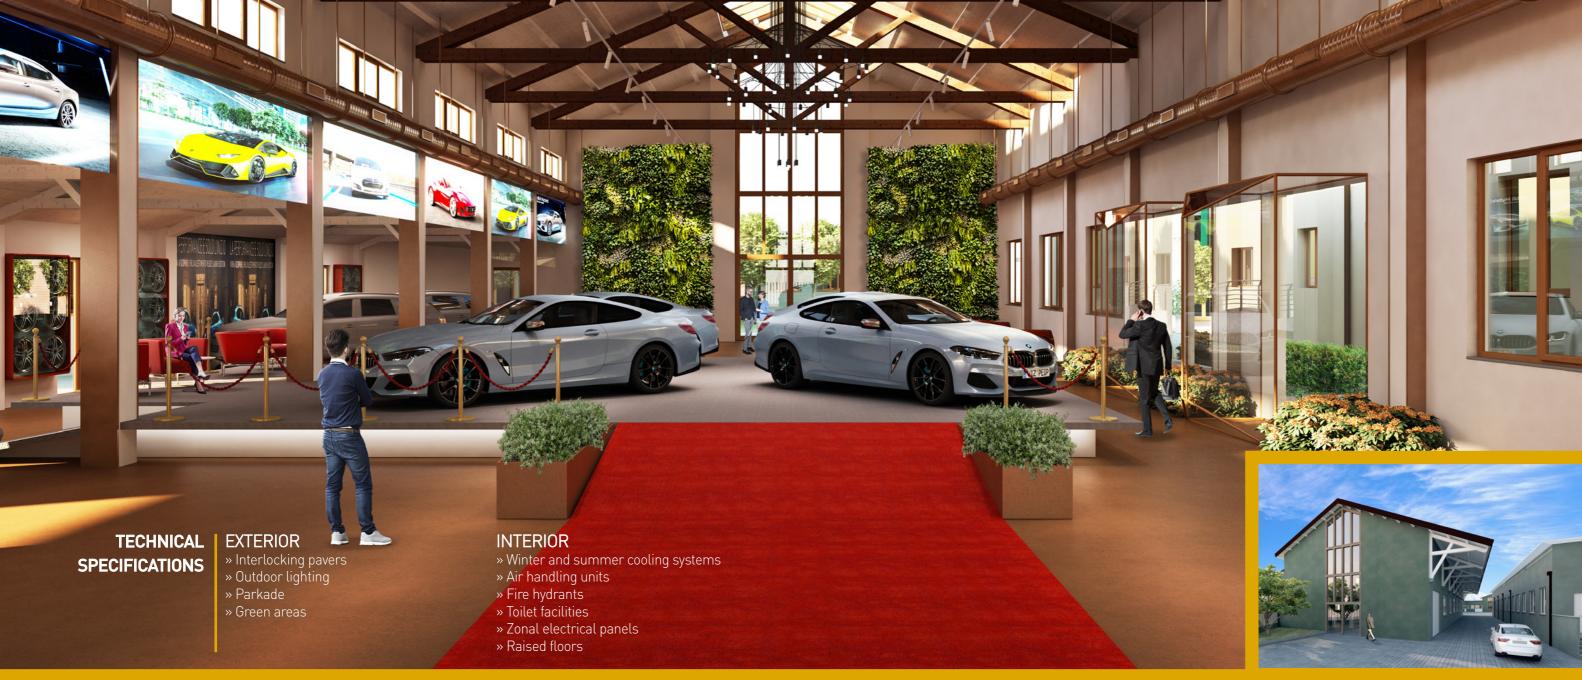

The structural characteristics of the complex and the inner heights create an ideal space for car or motorbike dealerships, outlets, offices and businesses with showrooms. The property is characterised by three buildings with different architectural features, with skylights on the roof providing splendid overhead lighting. These three buildings encompass a large inner courtyard with parking spaces and relaxation areas surrounded by greenery.