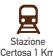

The structural characteristics of the complex and the inner heights create an ideal space for car or motorbike dealerships, outlets, offices and businesses with showrooms. The property is characterised by three buildings with different architectural features, with skylights on the roof providing splendid overhead lighting. These three buildings encompass a large inner courtyard with parking spaces and relaxation areas surrounded by greenery.

C2 BUILDING C2: Mq 528

B BUILDING B: Mq 820 C1 BUILDING C1: Mq 695 C3 BUILDING C3: Mq 517 BUILDING A+B+C: Mq 2940

**TOTAL AREA** 