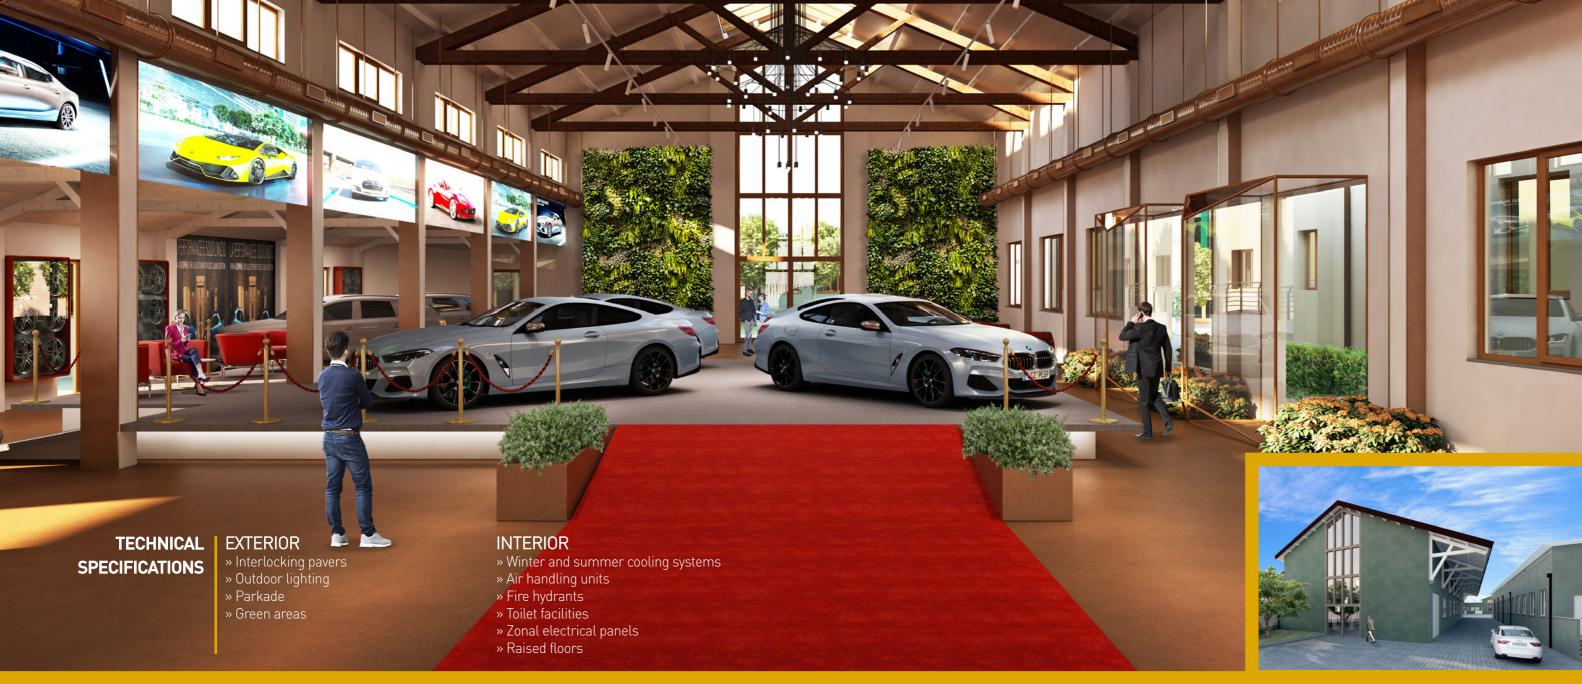

The structural characteristics of the complex and the inner heights create an ideal space for car or motorbike dealerships, outlets, offices and businesses with showrooms. The property is characterised by three buildings with different architectural features, with skylights on the roof providing splendid overhead lighting. These three buildings encompass a large inner courtyard with parking spaces and relaxation areas surrounded by greenery.

C2 BUILDING C2: Mq 528

**TOTAL AREA** BUILDING A+B+C: Mq 2940