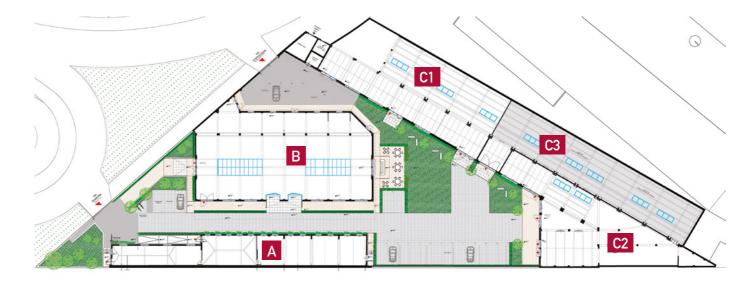

s of various species, with 500 parking spaces for both cars and motorbikes.

In the Stephenson area, which has undergone major renovation and redevelopment, various types of businesses coexist: commercial (UCI multiplex), industrial, artisan, tertiary (Harley Davidson, Schneider Electric, Bouygues E& SInTec, etc.), residential and hotel (Hotel Voco), all of which are close to the MIND, Merlata Bloom and Up Town Village areas.

The Terranova Multifunctional Complex enjoys immediate access to the entire northern motorway network of the city (A4 TO-VE, A8 MI-VA and Tangenziale Ovest (Western Ring Road)) and through the V.le Certosa/C.so Sempione road axis, the expressway leading to the city centre can be easily reached.









C2 BUILDING C2: Mq 528

**TOTAL AREA** BUILDING A+B+C: Mq 2940













## **DONATELLA RIVALTA**

Senior Consultant Office
Phone 02.77.55.373 | Mobile 346.32.28.165 | Email: drivalta@gabetti.it

## **DIPARTIMENTO CORPORATE**

Back Office: Tel. 02.77.55.58 | Email: corporate@gabetti.it

## ALINVEST<sub>Sp.A.</sub>

Phone 02.92965.214 | Email: segreteria@alinvestspa.com www.alinvestspa.com/stephenson86

The information in this brochure are correct, but does not constitute any contractual proposal.