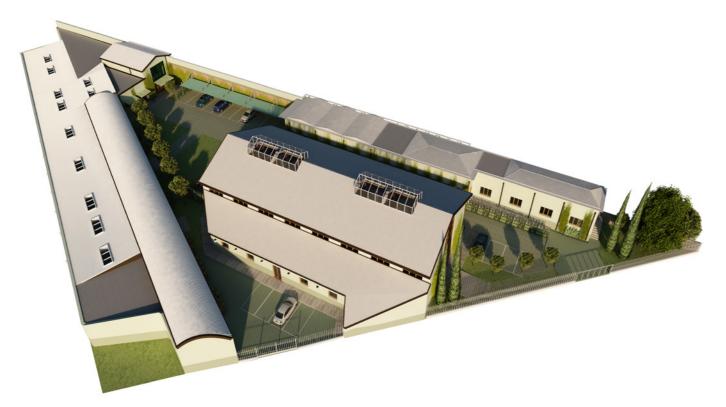

The structural characteristics of the complex and the inner heights create an ideal space for car or motorbike dealerships, outlets, offices and businesses with showrooms. The property is characterised by three buildings with different architectural features, with skylights on the roof providing splendid overhead lighting. These three buildings encompass a large inner courtyard with parking spaces and relaxation areas surrounded by greenery.

C2 BUILDING C2: Mq 528

**TOTAL AREA** BUILDING A+B+C: Mq 2940