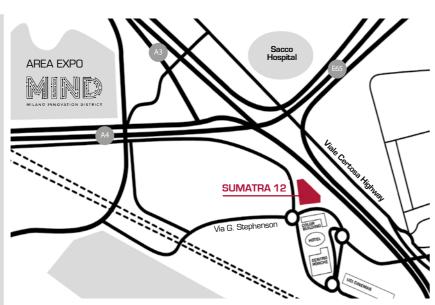

In front of the Terranova multifunctional complex is a large public car park with LED lighting and embellished with plants of various species, with 500 parking spaces for both cars and motorbikes.

In the Stephenson area, which has undergone major renovation and redevelopment, various types of businesses coexist: commercial (UCI multiplex), industrial, artisan, tertiary (Harley Davidson, Schneider Electric, Bouygues E& SInTec, etc.), residential and hotel (Hotel Voco), all of which are close to the MIND, Merlata Bloom and Up Town Village areas.