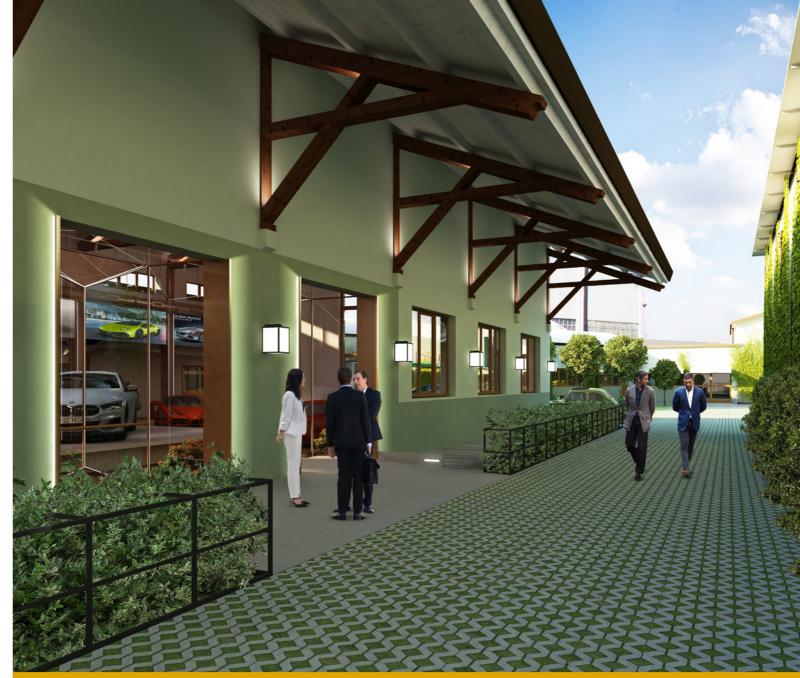

The structural characteristics of the complex and the inner heights create an ideal space for car or motorbike dealerships, outlets, offices and businesses with showrooms. The property is characterised by three buildings with different architectural features, with skylights on the roof providing splendid overhead lighting. These three buildings encompass a large inner courtyard with parking spaces and relaxation areas surrounded by greenery.