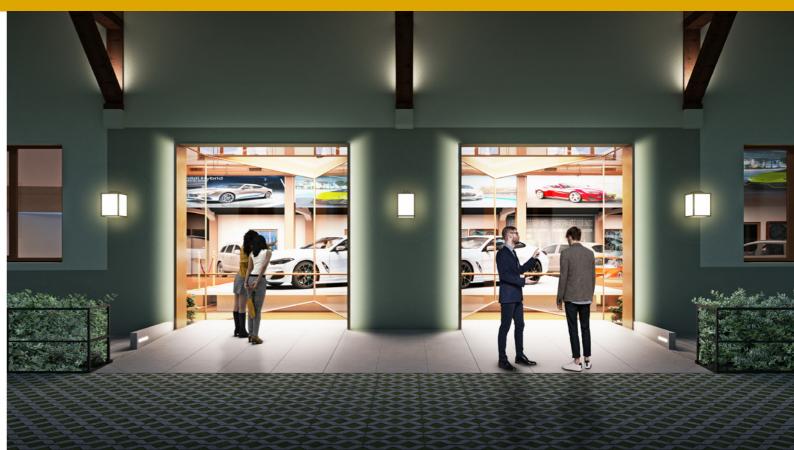

The structural characteristics of the complex and the inner heights create an ideal space for car or motorbike dealerships, outlets, offices and businesses with showrooms. The property is characterised by three buildings with different architectural features, with skylights on the roof providing splendid overhead lighting. These three buildings encompass a large inner courtyard with parking spaces and relaxation areas surrounded by greenery.