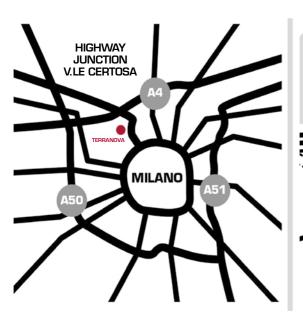

## SUMATRA 12 | MILAN

ALINVEST<sub>s,p,A</sub>

Tram 1, 12 Bus 35, 40

The Terranova multifunctional complex, which extends over an area of about 3,000 sq m, located in Via Sumatra 12, is easily recognizable and clearly identifiable, thanks to the careful recovery of its industrial image Intonaci Terranova and enjoys great visibility being located in the Stephenson area close to the motorway junction towards viale Certosa.

The Terranova Multifunctional Complex enjoys immediate access to the entire northern motorway network of the city (A4 TO-VE, A8 MI-VA and Tangenziale Ovest (Western Ring Road)) and through the V.le Certosa/C.so Sempione road axis, the expressway leading to the city centre can be easily reached.