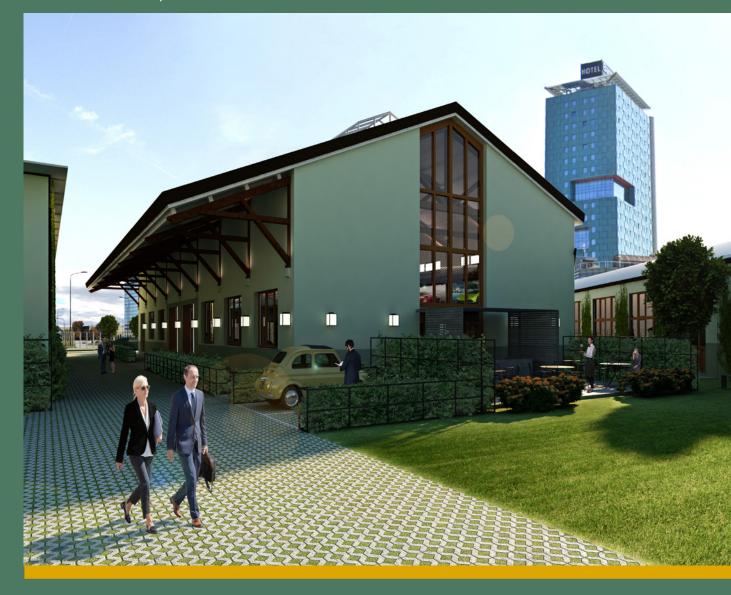

## SUMATRA 12 | MILAN

ALINVEST<sub>s,p,A</sub>

Tram 1, 12 Bus 35, 40

The Terranova multifunctional complex, which extends over an area of about 3,000 sq m, located in Via Sumatra 12, is easily recognizable and clearly identifiable, thanks to the careful recovery of its industrial image Intonaci Terranova and enjoys great visibility being located in the Stephenson area close to the motorway junction towards viale Certosa.

The structural characteristics of the complex and the inner heights create an ideal space for car or motorbike dealerships, outlets, offices and businesses with showrooms. The property is characterised by three buildings with different architectural features, with skylights on the roof providing splendid overhead lighting. These three buildings encompass a large inner courtyard with parking spaces and relaxation areas surrounded by greenery.

In front of the Terranova multifunctional complex is a large public car park with LED lighting and embellished with plants of various species, with 500 parking spaces for both cars and motorbikes.

In the Stephenson area, which has undergone major renovation and redevelopment, various types of businesses coexist: commercial (UCI multiplex), industrial, artisan, tertiary (Harley Davidson, Schneider Electric, Bouygues E& SInTec, etc.), residential and hotel (Hotel Voco), all of which are close to the MIND, Merlata Bloom and Up Town Village areas.